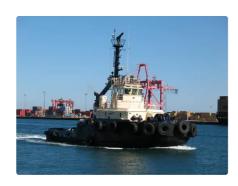

## Towboat

| Ship id         | 3007                       |
|-----------------|----------------------------|
| Category        | Towboat                    |
| Build Year      | 1986                       |
| Price           | \$1,000,000                |
| Ship added date | 2021-10-09                 |
| Added by        | New Zealand Marine Brokers |

## Ship dimensions

| Length overall (LOA), m | 34.6 |
|-------------------------|------|
| Vessel draft, m         | 5.44 |