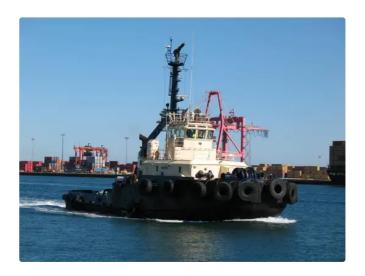

## Towboat

| Ship id         | 3007                       |
|-----------------|----------------------------|
| Category        | Towboat                    |
| Build Year      | 1986                       |
| Price           | \$1,000,000                |
| Ship added date | 2021-10-09                 |
| Added by        | New Zealand Marine Brokers |

## Ship dimensions

| Length overall (LOA), m | 34.6 |
|-------------------------|------|
| Vessel draft, m         | 5.44 |