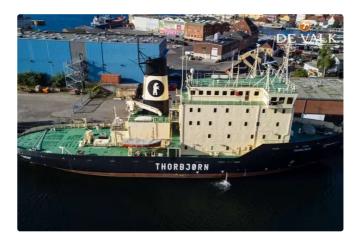

<sup>id 3014</sup> Icebreaker

| Ship id         | 3014          |
|-----------------|---------------|
| Category        | Icebreaker    |
| Build Year      | 1980          |
| Price           | €9,750,000    |
| Ship added date | 2021-10-09    |
| Added by        | De Valk Sneek |