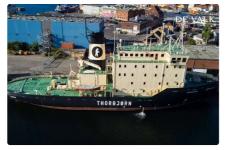

<sup>id 3014</sup> Icebreaker

| Ship id         | 3014          |
|-----------------|---------------|
| Category        | Icebreaker    |
| Build Year      | 1980          |
| Price           | €9,750,000    |
| Ship added date | 2021-10-09    |
| Added by        | De Valk Sneek |