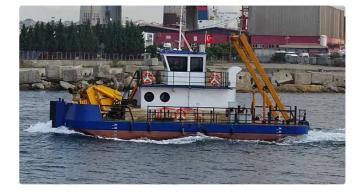

## Towboat

| Ship id         | 3022          |
|-----------------|---------------|
| Category        | Towboat       |
| Build Year      | 2020          |
| Ship added date | 2021-10-08    |
| Added by        | Arya Shipyard |

## Ship dimensions

| Length overall (LOA), m | 15.85 |
|-------------------------|-------|
| Vessel draft, m         | 1.6   |