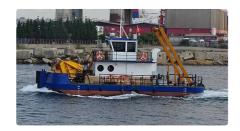

## Towboat

| Ship id         | 3022          |
|-----------------|---------------|
| Category        | Towboat       |
| Build Year      | 2020          |
| Ship added date | 2021-10-08    |
| Added by        | Arya Shipyard |

## Ship dimensions

| Length overall (LOA), m | 15.85 |
|-------------------------|-------|
| Vessel draft, m         | 1.6   |