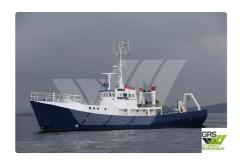

## Survey vessel

| Ship id         | 3025                    |
|-----------------|-------------------------|
| Category        | <u>Survey vessel</u>    |
| Build Year      | 1969                    |
| Flag            | Gabon                   |
| Price           | €230,000                |
| Ship added date | 2021-10-08              |
| Added by        | GRS.OFFSHORE RENEWABLES |

## Ship dimensions

| Length overall (LOA), m | 27.2 |
|-------------------------|------|
| Vessel draft, m         | 3.1  |