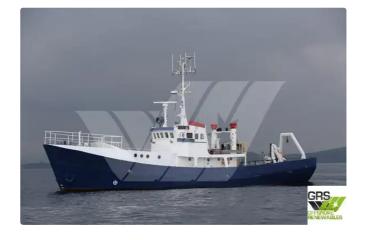

## Survey vessel

| Ship id         | 3025                    |
|-----------------|-------------------------|
| Category        | <u>Survey vessel</u>    |
| Build Year      | 1969                    |
| Flag            | Gabon                   |
| Price           | €230,000                |
| Ship added date | 2021-10-08              |
| Added by        | GRS.OFFSHORE RENEWABLES |

## Ship dimensions

| Length overall (LOA), m | 27.2 |
|-------------------------|------|
| Vessel draft, m         | 3.1  |