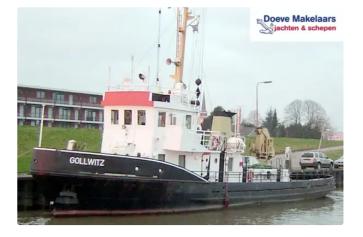

## Work boats

| Ship id         | 3027          |
|-----------------|---------------|
| Category        | Work boats    |
| Build Year      | 1968          |
| Price           | €199,500      |
| Ship added date | 2021-10-08    |
| Added by        | Doeve Brokers |

## Ship dimensions

| Length overall (LOA), m | 29.57 |
|-------------------------|-------|
| Vessel draft, m         | 1.9   |