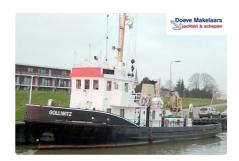

## Work boats

| Ship id         | 3027          |
|-----------------|---------------|
| Category        | Work boats    |
| Build Year      | 1968          |
| Price           | €199,500      |
| Ship added date | 2021-10-08    |
| Added by        | Doeve Brokers |

## Ship dimensions

| Length overall (LOA), m | 29.57 |
|-------------------------|-------|
| Vessel draft, m         | 1.9   |