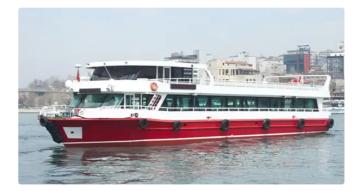

| Ship id         | 3028                                                        |
|-----------------|-------------------------------------------------------------|
| Category        | Cruise ship                                                 |
| Build Year      | 2012                                                        |
| Ship added date | 2021-10-08                                                  |
| Added by        | <u>Georgia Sgouraki (GO SHIPPING &amp; MANAGEMENT Inc.)</u> |

## Measured weight

| reasoned weight |     |  |
|-----------------|-----|--|
| GRT             | 174 |  |
| NRT             | 138 |  |

| Ship dimensions         |      |  |
|-------------------------|------|--|
| Length overall (LOA), m | 32   |  |
| Depth, m                | 2.35 |  |
| Vessel draft, m         | 1.3  |  |

## Additional Information

| Main Engine    | 2 X 500BHP EACH, GENS 1 X 40KW + 1 X 36KW, SERVICE SPEED 9KN AT 1200RPM |                              |  |
|----------------|-------------------------------------------------------------------------|------------------------------|--|
| Self-propelled |                                                                         |                              |  |
| Passengers     | 500                                                                     |                              |  |
|                |                                                                         |                              |  |
| Similar ships  |                                                                         | Show similar ships           |  |
| Requests       |                                                                         | Purchasing requests matching |  |
| e-mail         |                                                                         | Send E-mail                  |  |