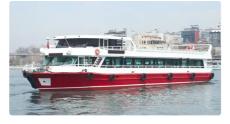

| Ship id         | 3028                                                        |
|-----------------|-------------------------------------------------------------|
| Category        | Cruise ship                                                 |
| Build Year      | 2012                                                        |
| Ship added date | 2021-10-08                                                  |
| Added by        | <u>Georgia Sgouraki (GO SHIPPING &amp; MANAGEMENT Inc.)</u> |

## Measured weight

| reasoned weight |     |  |
|-----------------|-----|--|
| GRT             | 174 |  |
| NRT             | 138 |  |

| Ship dimensions         |      |  |
|-------------------------|------|--|
| Length overall (LOA), m | 32   |  |
| Depth, m                | 2.35 |  |
| Vessel draft, m         | 1.3  |  |

## Additional Information

| Main Engine    | 2 X 500BHP EACH, GENS 1 X 40KW + 1 X 36KW, SERVICE SPEED 9KN AT 1200RPM |                              |  |
|----------------|-------------------------------------------------------------------------|------------------------------|--|
| Self-propelled |                                                                         |                              |  |
| Passengers     | 500                                                                     |                              |  |
|                |                                                                         |                              |  |
| Similar ships  |                                                                         | Show similar ships           |  |
| Requests       |                                                                         | Purchasing requests matching |  |
| e-mail         |                                                                         | Send E-mail                  |  |