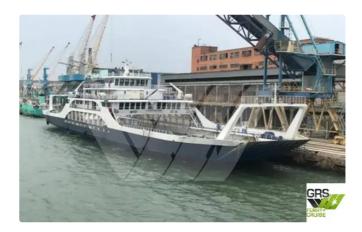

<sup>id 3029</sup> RORO ship

| Ship id         | 3029                    |
|-----------------|-------------------------|
| Category        | RORO ship               |
| Build Year      | 2010                    |
| Flag            | Russian Federation      |
| Ship added date | 2021-10-08              |
| Added by        | GRS.OFFSHORE RENEWABLES |

## Ship dimensions

| Length overall (LOA), m | 100.1 |
|-------------------------|-------|
| Depth, m                | 0.1   |

## Additional Information

| Self-propelled |     |
|----------------|-----|
| Passengers     | 150 |

| Similar ships | Show similar ships           |
|---------------|------------------------------|
| Requests      | Purchasing requests matching |
| e-mail        | Send E-mail                  |