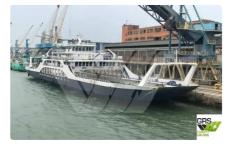

<sup>id 3029</sup> RORO ship

| Ship id         | 3029                    |
|-----------------|-------------------------|
| Category        | RORO ship               |
| Build Year      | 2010                    |
| Flag            | Russian Federation      |
| Ship added date | 2021-10-08              |
| Added by        | GRS.OFFSHORE RENEWABLES |

## Ship dimensions

| Length overall (LOA), m | 100.1 |
|-------------------------|-------|
| Depth, m                | 0.1   |

## Additional Information

| Self-propelled |     |
|----------------|-----|
| Passengers     | 150 |

| Similar ships | Show similar ships           |
|---------------|------------------------------|
| Requests      | Purchasing requests matching |
| e-mail        | Send E-mail                  |