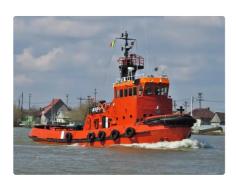

id 3037

## Towboat

| Ship id         | 3037                                             |
|-----------------|--------------------------------------------------|
| Category        | Towboat                                          |
| Build Year      | 1976                                             |
| Ship added date | 2021-10-08                                       |
| Added by        | Georgia Sgouraki (GO SHIPPING & MANAGEMENT Inc.) |
|                 |                                                  |

## Ship dimensions

| Length overall (LOA), m | 26.35 |
|-------------------------|-------|
| Depth, m                | 5     |
| Vessel draft, m         | 3.63  |