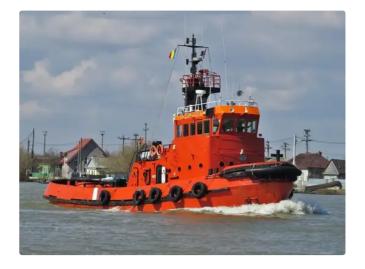

id 3037

## Towboat

| Ship id         | 3037                                             |
|-----------------|--------------------------------------------------|
| Category        | Towboat                                          |
| Build Year      | 1976                                             |
| Ship added date | 2021-10-08                                       |
| Added by        | Georgia Sgouraki (GO SHIPPING & MANAGEMENT Inc.) |
|                 |                                                  |

## Ship dimensions

| Length overall (LOA), m | 26.35 |
|-------------------------|-------|
| Depth, m                | 5     |
| Vessel draft, m         | 3.63  |