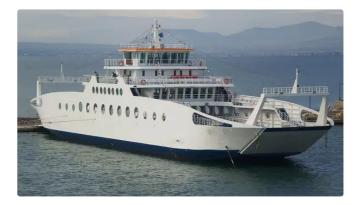

## <sup>id 3038</sup> Ferry vessel

| Ship id         | 3038                                                        |
|-----------------|-------------------------------------------------------------|
| Category        | Ferry vessel                                                |
| Build Year      | 2009                                                        |
| Ship added date | 2021-10-08                                                  |
| Added by        | <u>Georgia Sgouraki (GO SHIPPING &amp; MANAGEMENT Inc.)</u> |

## Ship dimensions

| Length overall (LOA), m | 80.5 |
|-------------------------|------|
| Depth, m                | 2.3  |