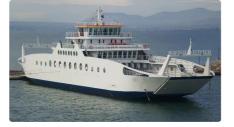

## <sup>id 3038</sup> Ferry vessel

| Ship id         | 3038                                                        |
|-----------------|-------------------------------------------------------------|
| Category        | Ferry vessel                                                |
| Build Year      | 2009                                                        |
| Ship added date | 2021-10-08                                                  |
| Added by        | <u>Georgia Sgouraki (GO SHIPPING &amp; MANAGEMENT Inc.)</u> |

## Ship dimensions

| Length overall (LOA), m | 80.5 |
|-------------------------|------|
| Depth, m                | 2.3  |