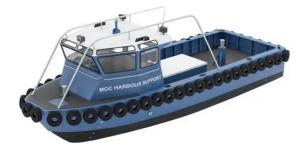

|                        | Ship id                        | 3041                          |      |
|------------------------|--------------------------------|-------------------------------|------|
|                        | Category                       | Work boats                    |      |
|                        | Class                          | IACS                          |      |
|                        | Build Year                     | 2021                          |      |
|                        | Price                          | \$330,000                     |      |
|                        | Ship added date                | 2021-10-08                    |      |
|                        | Added by                       | Australasian Maritime Limited |      |
| Measured weight        | easured weight Ship dimensions |                               |      |
| DWT 1                  | Length overall (LOA),          | m                             | 9    |
|                        | Vessel draft, m                |                               | 1.26 |
| Additional Information |                                |                               |      |
| Main Engine            | 1 x 130 HP                     |                               |      |
| Self-propelled         |                                |                               |      |
|                        |                                |                               |      |
| Similar ships          | Show similar ships             |                               |      |
| Requests               | Purchasing requests matching   |                               |      |
| e-mail                 | Send E-mail                    |                               |      |