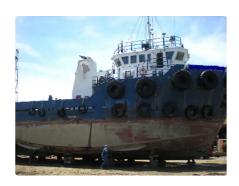

## Towboat

| Ship id 3043                            |  |
|-----------------------------------------|--|
| Category <u>Towboat</u>                 |  |
| Class NK                                |  |
| Build Year 2006                         |  |
| Price \$1,580,000                       |  |
| Ship added date 2021-10-08              |  |
| Added by <u>Scruton Marine Services</u> |  |