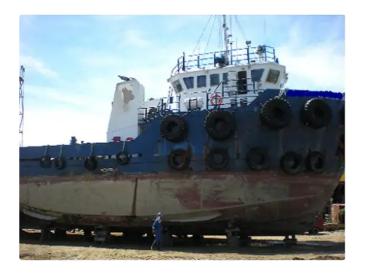

## Towboat

| Ship id 3043                            |  |
|-----------------------------------------|--|
| Category <u>Towboat</u>                 |  |
| Class NK                                |  |
| Build Year 2006                         |  |
| Price \$1,580,000                       |  |
| Ship added date 2021-10-08              |  |
| Added by <u>Scruton Marine Services</u> |  |