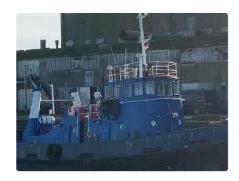

## Towboat

| Ship id         | 3049           |
|-----------------|----------------|
| Category        | <u>Towboat</u> |
| Build Year      | 1966           |
| Price           | £84,000        |
| Ship added date | 2021-10-07     |
| Added by        | Alan G Pease   |

## Ship dimensions

| Length overall (LOA), m | 28.65 |
|-------------------------|-------|
| Depth, m                | 5     |
| Vessel draft, m         | 3.2   |