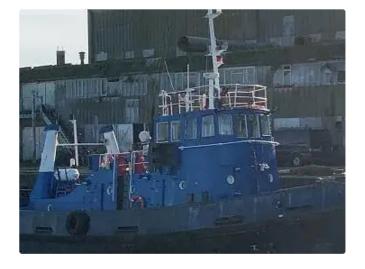

## Towboat

| Ship id         | 3049           |
|-----------------|----------------|
| Category        | <u>Towboat</u> |
| Build Year      | 1966           |
| Price           | £84,000        |
| Ship added date | 2021-10-07     |
| Added by        | Alan G Pease   |

## Ship dimensions

| Length overall (LOA), m | 28.65 |
|-------------------------|-------|
| Depth, m                | 5     |
| Vessel draft, m         | 3.2   |