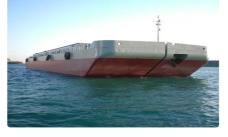

## <sup>id 3050</sup> Barge

| Ship id         | 3050                                                        |
|-----------------|-------------------------------------------------------------|
| Category        | Barge                                                       |
| Build Year      | 1987                                                        |
| Ship added date | 2021-10-07                                                  |
| Added by        | <u>Georgia Sgouraki (GO SHIPPING &amp; MANAGEMENT Inc.)</u> |

Measured weight DWT 4800

| Ship dimensions         |     |  |
|-------------------------|-----|--|
| Length overall (LOA), m | 78  |  |
| Vessel draft, m         | 4.5 |  |