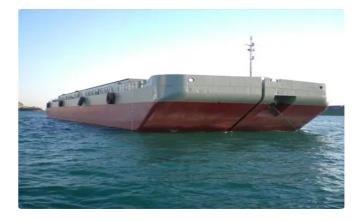

## <sup>id 3050</sup> Barge

| Ship id         | 3050                                                        |
|-----------------|-------------------------------------------------------------|
| Category        | Barge                                                       |
| Build Year      | 1987                                                        |
| Ship added date | 2021-10-07                                                  |
| Added by        | <u>Georgia Sgouraki (GO SHIPPING &amp; MANAGEMENT Inc.)</u> |

Measured weight DWT 4800

| Ship dimensions         |     |  |
|-------------------------|-----|--|
| Length overall (LOA), m | 78  |  |
| Vessel draft, m         | 4.5 |  |