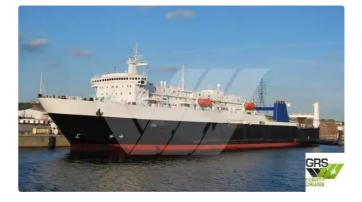

id 3060 RORO ship

|     | Ship id          | 3060             |            |  |
|-----|------------------|------------------|------------|--|
|     | Category         | <u>RORO ship</u> |            |  |
|     | Ice class        | 1                |            |  |
|     | Build Year       | 1989             |            |  |
|     | Flag             | Panama           |            |  |
|     | Price            | €13,000,000      |            |  |
|     | Ship added date  | 2021-10-07       | 2021-10-07 |  |
|     | Added by         | GRS.OFFSHORE RE  | ENEWABLES  |  |
|     |                  | 190              |            |  |
|     |                  | 6.5              |            |  |
| ion |                  |                  |            |  |
|     |                  |                  | 1          |  |
|     |                  |                  | 262        |  |
|     |                  |                  |            |  |
| Ch  | ow cimilar ching |                  |            |  |