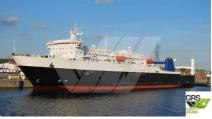

id 3060 RORO ship

|     | Ship id          | 3060             |            |  |
|-----|------------------|------------------|------------|--|
|     | Category         | <u>RORO ship</u> |            |  |
|     | Ice class        | 1                |            |  |
|     | Build Year       | 1989             |            |  |
|     | Flag             | Panama           |            |  |
|     | Price            | €13,000,000      |            |  |
|     | Ship added date  | 2021-10-07       | 2021-10-07 |  |
|     | Added by         | GRS.OFFSHORE RE  | ENEWABLES  |  |
|     |                  | 190              |            |  |
|     |                  | 6.5              |            |  |
| ion |                  |                  |            |  |
|     |                  |                  | 1          |  |
|     |                  |                  | 262        |  |
|     |                  |                  |            |  |
| Ch  | ow cimilar ching |                  |            |  |