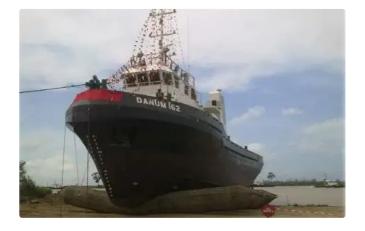

id 3064

## Towboat

| Ship id         | 3064            |
|-----------------|-----------------|
| Category        | <u>Towboat</u>  |
| Class           | BV              |
| Build Year      | 2012            |
| Flag            | Mali            |
| Price           | \$1,200,000     |
| Ship added date | 2021-10-06      |
| Added by        | <u>SeaBoats</u> |

## Measured weight GRT 295 NRT 88

| Ship dimensions         |      |
|-------------------------|------|
| Length overall (LOA), m | 31.1 |
| Depth, m                | 4.2  |

## Additional Information

| Main Engine    | Cummins Model: 2 x KTA38-M-2, Output: 1007kW, HP: 1350HP@1900RPM |
|----------------|------------------------------------------------------------------|
| Self-propelled |                                                                  |