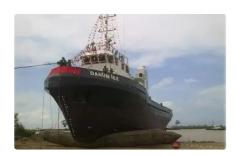

id 3064

## Towboat

| Ship id         | 3064            |
|-----------------|-----------------|
| Category        | <u>Towboat</u>  |
| Class           | BV              |
| Build Year      | 2012            |
| Flag            | Mali            |
| Price           | \$1,200,000     |
| Ship added date | 2021-10-06      |
| Added by        | <u>SeaBoats</u> |

## Measured weight GRT 295 NRT 88

| Ship dimensions         |      |
|-------------------------|------|
| Length overall (LOA), m | 31.1 |
| Depth, m                | 4.2  |

## Additional Information

| Main Engine    | Cummins Model: 2 x KTA38-M-2, Output: 1007kW, HP: 1350HP@1900RPM |
|----------------|------------------------------------------------------------------|
| Self-propelled |                                                                  |