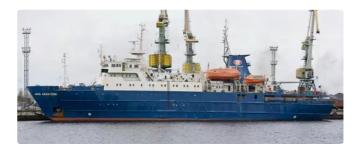

## <sup>id 3065</sup> Motor vessel

740

| Ship id                 | 3065               |      |
|-------------------------|--------------------|------|
| Category                | Motor vessel       |      |
| Build Year              | 1989               |      |
| Flag                    | Russian Federation |      |
| Ship added date         | 2021-10-06         |      |
| Added by                | <u>SeaBoats</u>    |      |
| Ship dimensions         |                    |      |
| Length overall (LOA), m |                    | 82   |
| Depth, m                |                    | 10.5 |
| Vessel draft, m         |                    | 5.3  |