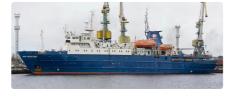

## <sup>id 3065</sup> Motor vessel

740

| Ship id                 | 3065               |      |
|-------------------------|--------------------|------|
| Category                | Motor vessel       |      |
| Build Year              | 1989               |      |
| Flag                    | Russian Federation |      |
| Ship added date         | 2021-10-06         |      |
| Added by                | <u>SeaBoats</u>    |      |
| Ship dimensions         |                    |      |
| Length overall (LOA), m |                    | 82   |
| Depth, m                |                    | 10.5 |
| Vessel draft, m         |                    | 5.3  |