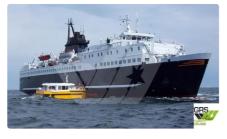

<sup>id 3075</sup> RORO ship

| Ship id                 | 3075                   |          |
|-------------------------|------------------------|----------|
| Category                | RORO ship              |          |
| Ice class               | 1                      |          |
| Build Year              | 1969                   |          |
| Flag                    | Cyprus                 |          |
| Ship added date         | 2021-10-06             |          |
| Added by                | GRS.OFFSHORE RENEWABLE | <u>S</u> |
| Ship dimensions         |                        |          |
| Length overall (LOA), m |                        | 122.71   |
| Depth, m                |                        | 1        |
| Vessel draft, m         |                        | 5.25     |
|                         |                        |          |
|                         |                        |          |
|                         |                        | 1        |
|                         |                        |          |