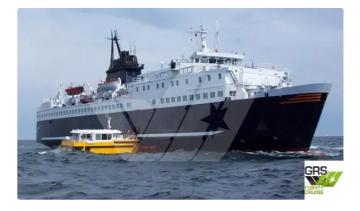

<sup>id 3075</sup> RORO ship

| Ship id                 | 3075                   |          |
|-------------------------|------------------------|----------|
| Category                | RORO ship              |          |
| Ice class               | 1                      |          |
| Build Year              | 1969                   |          |
| Flag                    | Cyprus                 |          |
| Ship added date         | 2021-10-06             |          |
| Added by                | GRS.OFFSHORE RENEWABLE | <u>S</u> |
| Ship dimensions         |                        |          |
| Length overall (LOA), m |                        | 122.71   |
| Depth, m                |                        | 1        |
| Vessel draft, m         |                        | 5.25     |
|                         |                        |          |
|                         |                        |          |
|                         |                        | 1        |
|                         |                        |          |