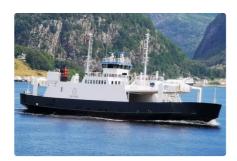

id 3090

## Ferry vessel

| Ship id         | 3090                       |
|-----------------|----------------------------|
| Category        | <u>Ferry vessel</u>        |
| Build Year      | 2017                       |
| Price           | €160,000                   |
| Ship added date | 2021-10-06                 |
| Added by        | Norsk Megling & Auksjon AS |

## Measured weight DWT 345 GRT 839 NRT 257

| Ship dimensions         |       |
|-------------------------|-------|
| Length overall (LOA), m | 64.33 |
| LBP                     | 56    |
| Depth, m                | 3.1   |
| Vessel draft, m         | 3.56  |