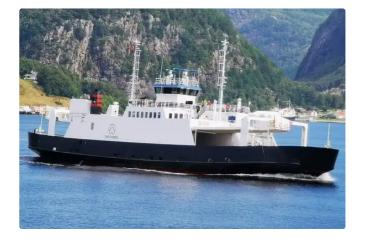

id 3090

## Ferry vessel

| Ship id         | 3090                       |
|-----------------|----------------------------|
| Category        | <u>Ferry vessel</u>        |
| Build Year      | 2017                       |
| Price           | €160,000                   |
| Ship added date | 2021-10-06                 |
| Added by        | Norsk Megling & Auksjon AS |

## Measured weight DWT 345 GRT 839 NRT 257

| Ship dimensions         |       |
|-------------------------|-------|
| Length overall (LOA), m | 64.33 |
| LBP                     | 56    |
| Depth, m                | 3.1   |
| Vessel draft, m         | 3.56  |