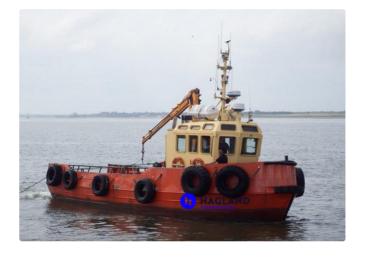

id 31

## Tugboat

| Ship id         | 31                                  |
|-----------------|-------------------------------------|
| Category        | Tugboat                             |
| Build Year      | 1974                                |
| Ship added date | 2021-01-19                          |
| Added by        | <u>Andreas Sonnichsen (Hagland)</u> |