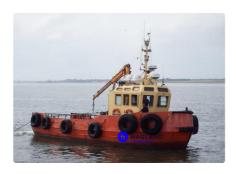

id 31

## Tugboat

| Ship id         | 31                                  |
|-----------------|-------------------------------------|
| Category        | Tugboat                             |
| Build Year      | 1974                                |
| Ship added date | 2021-01-19                          |
| Added by        | <u>Andreas Sonnichsen (Hagland)</u> |