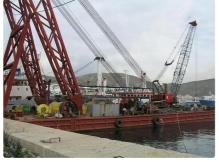

<sup>id 3103</sup> Crane vessel

| Ship id         | 3103                                                    |  |
|-----------------|---------------------------------------------------------|--|
| Category        | Crane vessel                                            |  |
| Build Year      | 1975                                                    |  |
| Ship added date | 2021-10-05                                              |  |
| Added by        | ded by Georgia Sgouraki (GO SHIPPING & MANAGEMENT Inc.) |  |

| Measured weig | ght | Ship dimensions         |    |
|---------------|-----|-------------------------|----|
| DWT           | 818 | Length overall (LOA), m | 56 |
|               |     |                         |    |