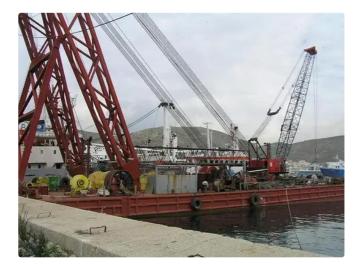

<sup>id 3103</sup> Crane vessel

| Ship id         | 3103                                                    |  |
|-----------------|---------------------------------------------------------|--|
| Category        | Crane vessel                                            |  |
| Build Year      | 1975                                                    |  |
| Ship added date | 2021-10-05                                              |  |
| Added by        | ded by Georgia Sgouraki (GO SHIPPING & MANAGEMENT Inc.) |  |

| Measured weig | ght | Ship dimensions         |    |
|---------------|-----|-------------------------|----|
| DWT           | 818 | Length overall (LOA), m | 56 |
|               |     |                         |    |