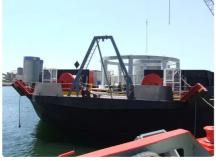

<sup>id 3112</sup> Barge

| Ship id         | 3112                     |
|-----------------|--------------------------|
| Category        | Barge                    |
| Build Year      | 2008                     |
| Ship added date | 2021-10-05               |
| Added by        | Marine Brokers Australia |

Measured weight GRT 2399

| Ship dimensions |  |
|-----------------|--|
|-----------------|--|

| Length overall (LOA), m | 82 |
|-------------------------|----|
| Vessel draft, m         | 3  |