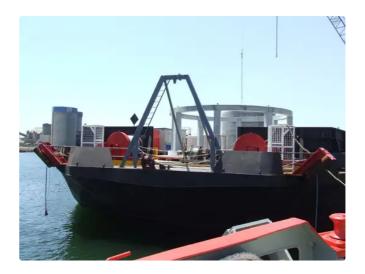

<sup>id 3112</sup> Barge

| Ship id         | 3112                     |
|-----------------|--------------------------|
| Category        | Barge                    |
| Build Year      | 2008                     |
| Ship added date | 2021-10-05               |
| Added by        | Marine Brokers Australia |

Measured weight GRT 2399

| Ship dimensions |  |
|-----------------|--|
|-----------------|--|

| Length overall (LOA), m | 82 |
|-------------------------|----|
| Vessel draft, m         | 3  |