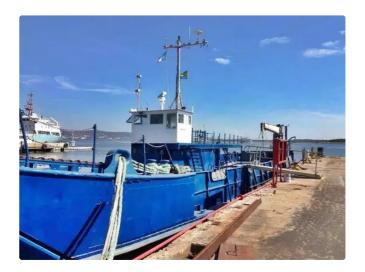

## Landing Craft, Tank

| Ship id         | 3114                               |
|-----------------|------------------------------------|
| Category        | <u>Landing Craft, Tank</u>         |
| Build Year      | 2017                               |
| Ship added date | 2021-10-04                         |
| Added by        | Mathew Moen (Ship World Brokerage) |