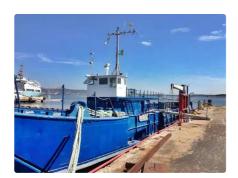

## Landing Craft, Tank

| Ship id         | 3114                               |
|-----------------|------------------------------------|
| Category        | <u>Landing Craft, Tank</u>         |
| Build Year      | 2017                               |
| Ship added date | 2021-10-04                         |
| Added by        | Mathew Moen (Ship World Brokerage) |