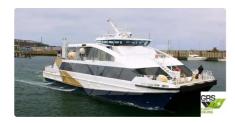

## Motor vessel

| Ship id         | 3116                    |
|-----------------|-------------------------|
| Category        | Motor vessel            |
| Build Year      | 1999                    |
| Flag            | Germany                 |
| Price           | €3,250,000              |
| Ship added date | 2021-10-04              |
| Added by        | GRS.OFFSHORE RENEWABLES |

## Ship dimensions

| Length overall (LOA), m | 30   |
|-------------------------|------|
| Vessel draft, m         | 1.51 |

## Self-propelled

| Decks      | 1   |
|------------|-----|
| Passengers | 224 |

| Similar ships | Show similar ships                  |
|---------------|-------------------------------------|
| Requests      | <u>Purchasing requests matching</u> |
| e-mail        | Send E-mail                         |