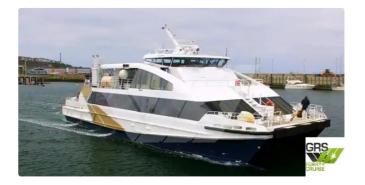

## Motor vessel

| Ship id         | 3116                    |
|-----------------|-------------------------|
| Category        | Motor vessel            |
| Build Year      | 1999                    |
| Flag            | Germany                 |
| Price           | €3,250,000              |
| Ship added date | 2021-10-04              |
| Added by        | GRS.OFFSHORE RENEWABLES |

## Ship dimensions

| Length overall (LOA), m | 30   |
|-------------------------|------|
| Vessel draft, m         | 1.51 |

## Self-propelled

| Decks      | 1   |
|------------|-----|
| Passengers | 224 |

| Similar ships | Show similar ships                  |
|---------------|-------------------------------------|
| Requests      | <u>Purchasing requests matching</u> |
| e-mail        | Send E-mail                         |