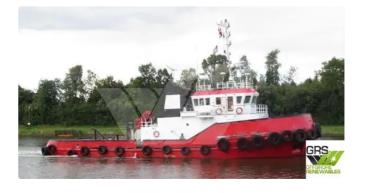

id 3120

## Towboat

| Ship id         | 3120                    |
|-----------------|-------------------------|
| Category        | Towboat                 |
| Build Year      | 2008                    |
| Flag            | Denmark                 |
| Price           | €2,500,000              |
| Ship added date | 2021-10-04              |
| Added by        | GRS.OFFSHORE RENEWABLES |
|                 |                         |

## Measured weight

DWT 305

| Ship dimensions         |      |
|-------------------------|------|
| Length overall (LOA), m | 31.1 |
| Vessel draft, m         | 3.51 |