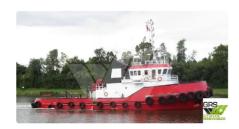

id 3120

## Towboat

| Ship id         | 3120                    |
|-----------------|-------------------------|
| Category        | Towboat                 |
| Build Year      | 2008                    |
| Flag            | Denmark                 |
| Price           | €2,500,000              |
| Ship added date | 2021-10-04              |
| Added by        | GRS.OFFSHORE RENEWABLES |
|                 |                         |

## Measured weight

DWT 305

| Ship dimensions         |      |
|-------------------------|------|
| Length overall (LOA), m | 31.1 |
| Vessel draft, m         | 3.51 |