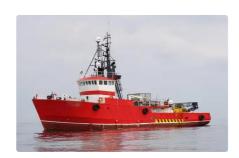

## Reefer ship

| Ship id         | 3128             |
|-----------------|------------------|
| Category        | Reefer ship      |
| Class           | RINA             |
| Build Year      | 1980             |
| Flag            | Vietnam          |
| Price           | €195,000         |
| Ship added date | 2021-10-04       |
| Added by        | Blue Sea Brokers |
|                 |                  |