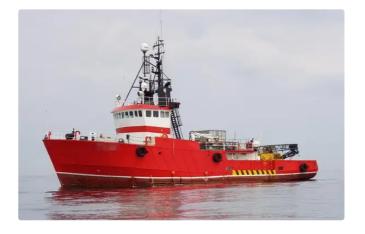

## Reefer ship

| Ship id         | 3128             |
|-----------------|------------------|
| Category        | Reefer ship      |
| Class           | RINA             |
| Build Year      | 1980             |
| Flag            | Vietnam          |
| Price           | €195,000         |
| Ship added date | 2021-10-04       |
| Added by        | Blue Sea Brokers |
|                 |                  |