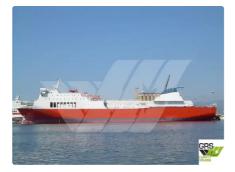

## <sup>id 3135</sup> RORO ship

| Ship id                 | 3135                 |
|-------------------------|----------------------|
| Category                | RORO ship            |
| Build Year              | 1993                 |
|                         |                      |
| Flag                    | Cyprus               |
| Flag<br>Ship added date | Cyprus<br>2021-10-03 |
|                         |                      |

## Ship dimensions

| Length overall (LOA), m | 150.38 |
|-------------------------|--------|
| Depth, m                | 8      |
| Vessel draft, m         | 6.02   |

## Additional Information

| Self-propelled |     |
|----------------|-----|
| Decks          | 1   |
| Passengers     | 130 |

| Similar ships | Show similar ships           |
|---------------|------------------------------|
| Requests      | Purchasing requests matching |
| e-mail        | Send E-mail                  |