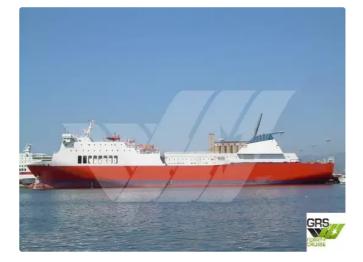

## <sup>id 3135</sup> RORO ship

| Ship id                 | 3135                 |
|-------------------------|----------------------|
| Category                | RORO ship            |
| Build Year              | 1993                 |
|                         |                      |
| Flag                    | Cyprus               |
| Flag<br>Ship added date | Cyprus<br>2021-10-03 |
|                         |                      |

## Ship dimensions

| Length overall (LOA), m | 150.38 |
|-------------------------|--------|
| Depth, m                | 8      |
| Vessel draft, m         | 6.02   |

## Additional Information

| Self-propelled |     |
|----------------|-----|
| Decks          | 1   |
| Passengers     | 130 |

| Similar ships | Show similar ships           |
|---------------|------------------------------|
| Requests      | Purchasing requests matching |
| e-mail        | Send E-mail                  |