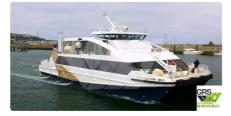

<sup>id 3140</sup> Motor vessel

| Ship id         | 3140                    |
|-----------------|-------------------------|
| Category        | Motor vessel            |
| Build Year      | 1999                    |
| Flag            | Germany                 |
| Price           | €3,250,000              |
| Ship added date | 2021-10-03              |
| Added by        | GRS.OFFSHORE RENEWABLES |
|                 |                         |

## Ship dimensions

| Length overall (LOA), m | 30   |
|-------------------------|------|
| Vessel draft, m         | 1.51 |

## Additional Information

| Self-propelled |     |
|----------------|-----|
| Decks          | 1   |
| Passengers     | 224 |
|                |     |

| Similar ships | Show similar ships           |
|---------------|------------------------------|
| Requests      | Purchasing requests matching |
| e-mail        | Send E-mail                  |