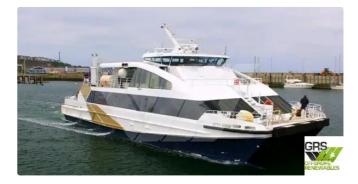

<sup>id 3140</sup> Motor vessel

| Ship id         | 3140                    |
|-----------------|-------------------------|
| Category        | Motor vessel            |
| Build Year      | 1999                    |
| Flag            | Germany                 |
| Price           | €3,250,000              |
| Ship added date | 2021-10-03              |
| Added by        | GRS.OFFSHORE RENEWABLES |
|                 |                         |

## Ship dimensions

| Length overall (LOA), m | 30   |
|-------------------------|------|
| Vessel draft, m         | 1.51 |

## Additional Information

| Self-propelled |     |
|----------------|-----|
| Decks          | 1   |
| Passengers     | 224 |
|                |     |

| Similar ships | Show similar ships           |
|---------------|------------------------------|
| Requests      | Purchasing requests matching |
| e-mail        | Send E-mail                  |