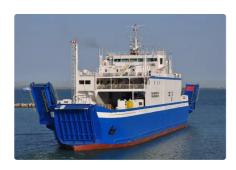

# RoPax ship

| Ship id         | 3143                                             |
|-----------------|--------------------------------------------------|
| Category        | RoPax ship                                       |
| Class           | RINA                                             |
| Build Year      | 1989                                             |
| Ship added date | 2021-10-03                                       |
| Added by        | Georgia Sgouraki (GO SHIPPING & MANAGEMENT Inc.) |

## Ship dimensions

| Length overall (LOA), m | 93.83 |
|-------------------------|-------|
| Depth, m                | 3     |
| Vessel draft, m         | 3.6   |

### Additional Information

Main Engine 4 X IVECO, 560KW EACH, GENS 2 X CUMMINS, 275KW

Self-propelled