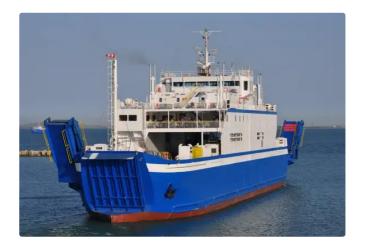

# RoPax ship

| Ship id         | 3143                                             |
|-----------------|--------------------------------------------------|
| Category        | RoPax ship                                       |
| Class           | RINA                                             |
| Build Year      | 1989                                             |
| Ship added date | 2021-10-03                                       |
| Added by        | Georgia Sgouraki (GO SHIPPING & MANAGEMENT Inc.) |

## Ship dimensions

| Length overall (LOA), m | 93.83 |
|-------------------------|-------|
| Depth, m                | 3     |
| Vessel draft, m         | 3.6   |

### Additional Information

Main Engine 4 X IVECO, 560KW EACH, GENS 2 X CUMMINS, 275KW

Self-propelled