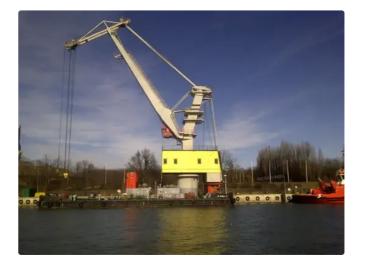

## Crane vessel

| Ship id         | 3146                                    |
|-----------------|-----------------------------------------|
| Category        | <u>Crane vessel</u>                     |
| Class           | PRS                                     |
| Build Year      | 1988                                    |
| Ship added date | 2021-10-03                              |
| Added by        | SnP Team (D. van der Kamp Shipsales BV) |