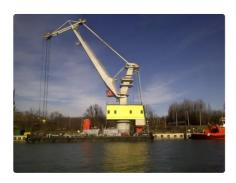

## Crane vessel

| Ship id         | 3146                                    |
|-----------------|-----------------------------------------|
| Category        | <u>Crane vessel</u>                     |
| Class           | PRS                                     |
| Build Year      | 1988                                    |
| Ship added date | 2021-10-03                              |
| Added by        | SnP Team (D. van der Kamp Shipsales BV) |