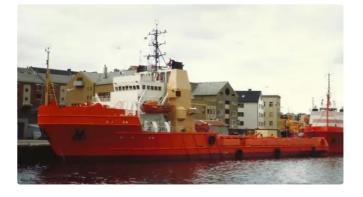

## Towboat

| <u>at</u>              |
|------------------------|
|                        |
| 0,000                  |
| 10-03                  |
| <u>Yacht Brokerage</u> |
|                        |

## Measured weight

| DWT | 2395 |
|-----|------|
| GRT | 1754 |
| NRT | 526  |

## Ship dimensions

| Length overall (LOA), m | 230 |
|-------------------------|-----|
|-------------------------|-----|

## **Additional Information**

| Main Engine    | 4 x WARTSILA-NOHAB 12V25, 3000, BHP each @ 850 RPM |
|----------------|----------------------------------------------------|
| Self-propelled |                                                    |