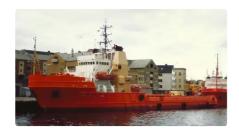

## Towboat

| <u>at</u>              |
|------------------------|
|                        |
| 0,000                  |
| 10-03                  |
| <u>Yacht Brokerage</u> |
|                        |

## Measured weight

| DWT | 2395 |
|-----|------|
| GRT | 1754 |
| NRT | 526  |

## Ship dimensions

| Length overall (LOA), m | 230 |
|-------------------------|-----|
|-------------------------|-----|

## **Additional Information**

| Main Engine    | 4 x WARTSILA-NOHAB 12V25, 3000, BHP each @ 850 RPM |
|----------------|----------------------------------------------------|
| Self-propelled |                                                    |