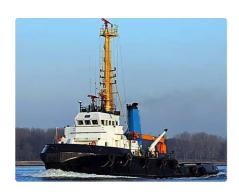

id 3150

## Towboat

| Ship id         | 3150                         |
|-----------------|------------------------------|
| Category        | Towboat                      |
| Class           | LR                           |
| Build Year      | 1984                         |
| Price           | \$1,050,000                  |
| Ship added date | 2021-10-03                   |
| Added by        | <u>Lager Yacht Brokerage</u> |