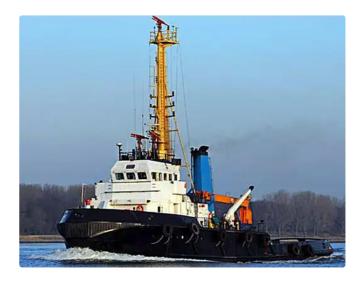

id 3150

## Towboat

| Ship id         | 3150                         |
|-----------------|------------------------------|
| Category        | Towboat                      |
| Class           | LR                           |
| Build Year      | 1984                         |
| Price           | \$1,050,000                  |
| Ship added date | 2021-10-03                   |
| Added by        | <u>Lager Yacht Brokerage</u> |