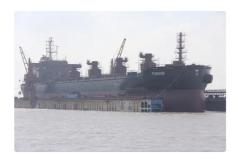

## Floating dock

| Ship id         | 3151              |
|-----------------|-------------------|
| Category        | Floating dock     |
| Build Year      | 1977              |
| Ship added date | 2021-10-03        |
| Added by        | Global Work Boats |

## Ship dimensions

| Length overall (LOA), m | 208.5 |
|-------------------------|-------|
| Depth, m                | 8.5   |

## Self-propelled

| Crane capacity | 5 |
|----------------|---|
| Decks          | 1 |

| Similar ships | Show similar ships           |
|---------------|------------------------------|
| Requests      | Purchasing requests matching |
| e-mail        | Send E-mail                  |