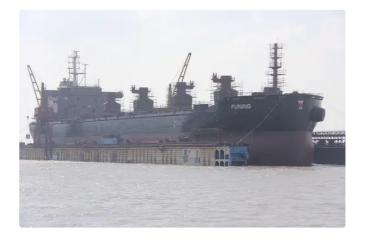

## Floating dock

| Ship id         | 3151              |
|-----------------|-------------------|
| Category        | Floating dock     |
| Build Year      | 1977              |
| Ship added date | 2021-10-03        |
| Added by        | Global Work Boats |

## Ship dimensions

| Length overall (LOA), m | 208.5 |
|-------------------------|-------|
| Depth, m                | 8.5   |

## Self-propelled

| Crane capacity | 5 |
|----------------|---|
| Decks          | 1 |

| Similar ships | Show similar ships           |
|---------------|------------------------------|
| Requests      | Purchasing requests matching |
| e-mail        | Send E-mail                  |