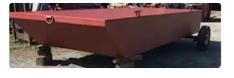

## id 3153 Barge

|                 |                    | <b>1136</b> 2 <i>1</i> 764 |
|-----------------|--------------------|----------------------------|
| Ship id         | 3153               |                            |
| Category        | Barge              |                            |
| Build Year      | 2021               |                            |
| Price           | \$19,000           |                            |
| Ship added date | 2021-10-03         |                            |
| Added by        | Scruton Marine Ser | <u>vices</u>               |
|                 |                    |                            |
|                 | 20                 |                            |
|                 |                    |                            |
|                 |                    |                            |
|                 |                    |                            |