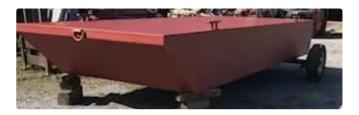

## id 3153 Barge

|                 |                    | <b>1136</b> 2 <i>1</i> 764 |
|-----------------|--------------------|----------------------------|
| Ship id         | 3153               |                            |
| Category        | Barge              |                            |
| Build Year      | 2021               |                            |
| Price           | \$19,000           |                            |
| Ship added date | 2021-10-03         |                            |
| Added by        | Scruton Marine Ser | <u>vices</u>               |
|                 |                    |                            |
|                 | 20                 |                            |
|                 |                    |                            |
|                 |                    |                            |
|                 |                    |                            |