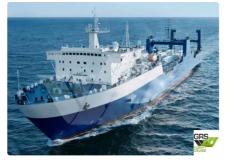

<sup>id 3157</sup> RORO ship

| Ship id         | 3157                    |
|-----------------|-------------------------|
| Category        | RORO ship               |
| Ice class       | 1                       |
| Build Year      | 1987                    |
| Flag            | Panama                  |
| Price           | €12,000,000             |
| Ship added date | 2021-10-02              |
| Added by        | GRS.OFFSHORE RENEWABLES |