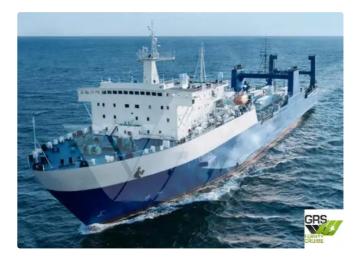

<sup>id 3157</sup> RORO ship

| Ship id         | 3157                    |
|-----------------|-------------------------|
| Category        | RORO ship               |
| Ice class       | 1                       |
| Build Year      | 1987                    |
| Flag            | Panama                  |
| Price           | €12,000,000             |
| Ship added date | 2021-10-02              |
| Added by        | GRS.OFFSHORE RENEWABLES |