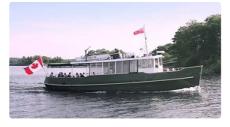

## <sup>id 3163</sup> Motor vessel

|                 | LEISA-MAR               |
|-----------------|-------------------------|
| Ship id         | 3163                    |
| Category        | Motor vessel            |
| Build Year      | 1955                    |
| Price           | \$335,999               |
| Ship added date | 2021-10-02              |
| Added by        | Scruton Marine Services |
|                 |                         |

## Ship dimensions

| Length overall (LOA), m | 65 |
|-------------------------|----|
| Vessel draft, m         | 5  |

## Additional Information

| Self-propelled |    |
|----------------|----|
| Crew           | 4  |
| Passengers     | 64 |

| Similar ships | Show similar ships           |
|---------------|------------------------------|
| Requests      | Purchasing requests matching |
| e-mail        | Send E-mail                  |