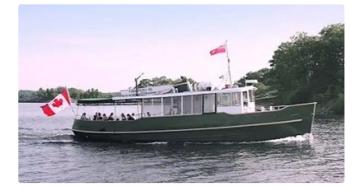

## <sup>id 3163</sup> Motor vessel

|                 | LEISA-MAR               |
|-----------------|-------------------------|
| Ship id         | 3163                    |
| Category        | Motor vessel            |
| Build Year      | 1955                    |
| Price           | \$335,999               |
| Ship added date | 2021-10-02              |
| Added by        | Scruton Marine Services |
|                 |                         |

## Ship dimensions

| Length overall (LOA), m | 65 |
|-------------------------|----|
| Vessel draft, m         | 5  |

## Additional Information

| Self-propelled |    |
|----------------|----|
| Crew           | 4  |
| Passengers     | 64 |

| Similar ships | Show similar ships           |
|---------------|------------------------------|
| Requests      | Purchasing requests matching |
| e-mail        | Send E-mail                  |