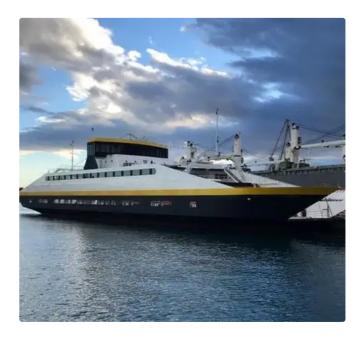

## Ferry vessel

| Ship id         | 3166                                             |  |
|-----------------|--------------------------------------------------|--|
| Category        | <u>Ferry vessel</u>                              |  |
| Ice class       | 1                                                |  |
| Build Year      | 2017                                             |  |
| Ship added date | hip added date 2021-10-02                        |  |
| Added by        | Georgia Sgouraki (GO SHIPPING & MANAGEMENT Inc.) |  |