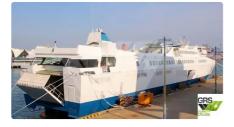

<sup>id 3170</sup> RORO ship

| Ship id         | 3170                    |
|-----------------|-------------------------|
| Category        | RORO ship               |
| Build Year      | 1995                    |
| Flag            | Japan                   |
| Price           | \$4,000,000             |
| Ship added date | 2021-10-02              |
| Added by        | GRS.OFFSHORE RENEWABLES |

## Ship dimensions

| Length overall (LOA), m | 103.55 |
|-------------------------|--------|
| Depth, m                | 5      |
| Vessel draft, m         | 2.41   |

## Additional Information

| Self-propelled |     |
|----------------|-----|
| Decks          | 1   |
| Passengers     | 762 |

| Similar ships | Show similar ships           |
|---------------|------------------------------|
| Requests      | Purchasing requests matching |
| e-mail        | Send E-mail                  |