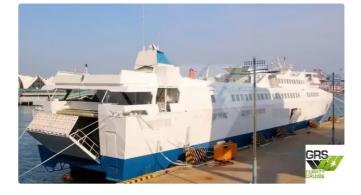

<sup>id 3170</sup> RORO ship

| Ship id         | 3170                    |
|-----------------|-------------------------|
| Category        | RORO ship               |
| Build Year      | 1995                    |
| Flag            | Japan                   |
| Price           | \$4,000,000             |
| Ship added date | 2021-10-02              |
| Added by        | GRS.OFFSHORE RENEWABLES |

## Ship dimensions

| Length overall (LOA), m | 103.55 |
|-------------------------|--------|
| Depth, m                | 5      |
| Vessel draft, m         | 2.41   |

## Additional Information

| Self-propelled |     |
|----------------|-----|
| Decks          | 1   |
| Passengers     | 762 |

| Similar ships | Show similar ships           |
|---------------|------------------------------|
| Requests      | Purchasing requests matching |
| e-mail        | Send E-mail                  |