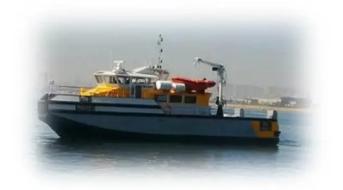

id 3175

## Crew boat

| Ship id         | 3175                          |
|-----------------|-------------------------------|
| Category        | <u>Crew boat</u>              |
| Class           | Rina                          |
| Build Year      | 2017                          |
| Flag            | Niue                          |
| Price           | \$2,200,000                   |
| Ship added date | 2021-10-02                    |
| Added by        | Australasian Maritime Limited |

## Ship dimensions

| Length overall (LOA), m | 23.9 |
|-------------------------|------|
| Vessel draft, m         | 1.1  |