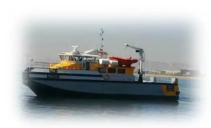

id 3175

## Crew boat

| Ship id         | 3175                          |
|-----------------|-------------------------------|
| Category        | <u>Crew boat</u>              |
| Class           | Rina                          |
| Build Year      | 2017                          |
| Flag            | Niue                          |
| Price           | \$2,200,000                   |
| Ship added date | 2021-10-02                    |
| Added by        | Australasian Maritime Limited |

## Ship dimensions

| Length overall (LOA), m | 23.9 |
|-------------------------|------|
| Vessel draft, m         | 1.1  |