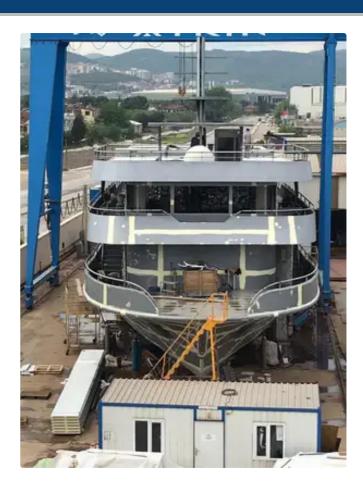

id 3179

## Motor vessel

| Ship id         | 3179          |
|-----------------|---------------|
| Category        | Motor vessel  |
| Hull            | double bottom |
| Class           | RINA          |
| Build Year      | 2019          |
| Ship added date | 2021-10-02    |
| Added by        | MOTIF Marine  |

## Ship dimensions

| Length overall (LOA), m | 42  |
|-------------------------|-----|
| Vessel draft, m         | 1.7 |

## Self-propelled

| Decks      | 1   |
|------------|-----|
| Passengers | 702 |

| Similar ships | Show similar ships           |
|---------------|------------------------------|
| Requests      | Purchasing requests matching |
| e-mail        | Send E-mail                  |