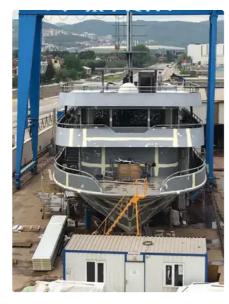

id 3179

## Motor vessel

| Ship id         | 3179          |
|-----------------|---------------|
| Category        | Motor vessel  |
| Hull            | double bottom |
| Class           | RINA          |
| Build Year      | 2019          |
| Ship added date | 2021-10-02    |
| Added by        | MOTIF Marine  |

## Ship dimensions

| Length overall (LOA), m | 42  |
|-------------------------|-----|
| Vessel draft, m         | 1.7 |

## Self-propelled

| Decks      | 1   |
|------------|-----|
| Passengers | 702 |

| Similar ships | Show similar ships           |
|---------------|------------------------------|
| Requests      | Purchasing requests matching |
| e-mail        | Send E-mail                  |