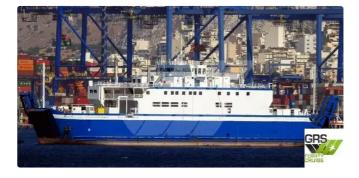

<sup>id 3181</sup> RORO ship

| Ship id         | 3181                    |
|-----------------|-------------------------|
| Category        | RORO ship               |
| Build Year      | 1989                    |
| Flag            | Greece                  |
| Ship added date | 2021-10-02              |
| Added by        | GRS.OFFSHORE RENEWABLES |

## Ship dimensions

| Length overall (LOA), m | 95.81 |
|-------------------------|-------|
| Depth, m                | 1     |
| Vessel draft, m         | 3.61  |

## Additional Information

| Self-propelled |     |
|----------------|-----|
| Decks          | 1   |
| Passengers     | 585 |
|                |     |

| Similar ships | Show similar ships           |
|---------------|------------------------------|
| Requests      | Purchasing requests matching |
| e-mail        | Send E-mail                  |