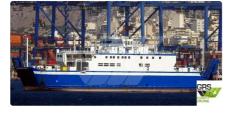

<sup>id 3181</sup> RORO ship

| Ship id         | 3181                    |
|-----------------|-------------------------|
| Category        | RORO ship               |
| Build Year      | 1989                    |
| Flag            | Greece                  |
| Ship added date | 2021-10-02              |
| Added by        | GRS.OFFSHORE RENEWABLES |

## Ship dimensions

| Length overall (LOA), m | 95.81 |
|-------------------------|-------|
| Depth, m                | 1     |
| Vessel draft, m         | 3.61  |

## Additional Information

| Self-propelled |     |
|----------------|-----|
| Decks          | 1   |
| Passengers     | 585 |
|                |     |

| Similar ships | Show similar ships           |
|---------------|------------------------------|
| Requests      | Purchasing requests matching |
| e-mail        | Send E-mail                  |