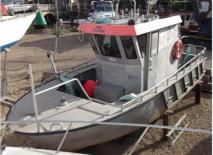

<sup>id 3192</sup> Work boats

|                 |                     | LET ACOMPTO |
|-----------------|---------------------|-------------|
| Ship id         | 3192                |             |
| Category        | Work boats          |             |
| Build Year      | 2000                |             |
| Price           | £70,000             |             |
| Ship added date | 2021-10-01          |             |
| Added by        | Highway Marine Ltd. |             |