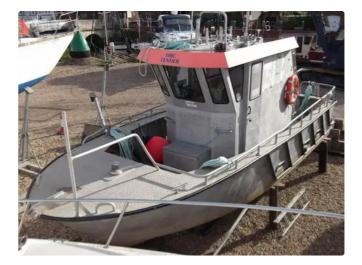

<sup>id 3192</sup> Work boats

|                 |                     | LET ACOMPTO |
|-----------------|---------------------|-------------|
| Ship id         | 3192                |             |
| Category        | Work boats          |             |
| Build Year      | 2000                |             |
| Price           | £70,000             |             |
| Ship added date | 2021-10-01          |             |
| Added by        | Highway Marine Ltd. |             |