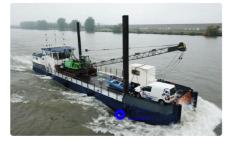

## <sup>id 32</sup> Work boats

| Ship id         | 32                           |
|-----------------|------------------------------|
| Category        | Work boats                   |
| Build Year      | 1200                         |
| Ship added date | 2021-01-07                   |
| Added by        | Andreas Sonnichsen (Hagland) |

## Ship dimensions

| Length overall (LOA), m | 30  |
|-------------------------|-----|
| Beam, m                 | 6.6 |
| Depth, m                | 2.2 |

## Additional Information

| Main Engine    | Volvo Penta D 13 MH // Total Power: 368 kw |
|----------------|--------------------------------------------|
| Self-propelled |                                            |
|                |                                            |