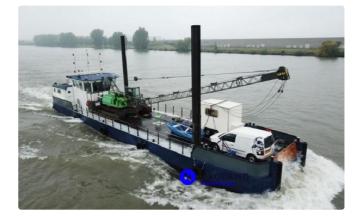

## <sup>id 32</sup> Work boats

| Ship id         | 32                           |
|-----------------|------------------------------|
| Category        | Work boats                   |
| Build Year      | 1200                         |
| Ship added date | 2021-01-07                   |
| Added by        | Andreas Sonnichsen (Hagland) |

## Ship dimensions

| Length overall (LOA), m | 30  |
|-------------------------|-----|
| Beam, m                 | 6.6 |
| Depth, m                | 2.2 |

## Additional Information

| Main Engine    | Volvo Penta D 13 MH // Total Power: 368 kw |
|----------------|--------------------------------------------|
| Self-propelled |                                            |
|                |                                            |