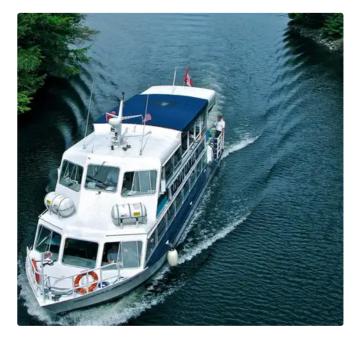

## <sup>id 3200</sup> Cruise ship

| Ship id         | 3200                    |
|-----------------|-------------------------|
| Category        | <u>Cruise ship</u>      |
| Build Year      | 1977                    |
| Price           | \$325,000               |
| Ship added date | 2021-10-01              |
| Added by        | Scruton Marine Services |
|                 |                         |

| Measured we    | eight     | Ship dimensions         |    |    |
|----------------|-----------|-------------------------|----|----|
| GRT            | 56        | Length overall (LOA), m |    | 50 |
| Additional In  | formation |                         |    |    |
| Self-propelled |           |                         |    |    |
| Crew           |           |                         | 3  |    |
| Passengers     |           |                         | 98 |    |
| Similar ships  |           | Show similar ships      |    |    |
|                |           |                         |    |    |