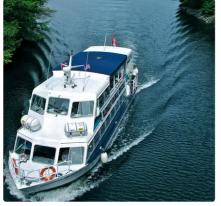

## <sup>id 3200</sup> Cruise ship

| Ship id         | 3200                    |
|-----------------|-------------------------|
| Category        | <u>Cruise ship</u>      |
| Build Year      | 1977                    |
| Price           | \$325,000               |
| Ship added date | 2021-10-01              |
| Added by        | Scruton Marine Services |
|                 |                         |

| Measured we    | eight     | Ship dimensions         |    |    |
|----------------|-----------|-------------------------|----|----|
| GRT            | 56        | Length overall (LOA), m |    | 50 |
| Additional In  | formation |                         |    |    |
| Self-propelled |           |                         |    |    |
| Crew           |           |                         | 3  |    |
| Passengers     |           |                         | 98 |    |
| Similar ships  |           | Show similar ships      |    |    |
|                |           |                         |    |    |