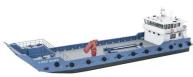

## id 3201 Reefer ship

|                |           | Ship id                                                                                                         | 3201                          |     |
|----------------|-----------|-----------------------------------------------------------------------------------------------------------------|-------------------------------|-----|
|                |           | Category                                                                                                        | <u>Reefer ship</u>            |     |
|                |           | Hull                                                                                                            | double bottom                 |     |
|                |           | Class                                                                                                           | IACS                          |     |
| w              | 3         | Build Year                                                                                                      | 2022                          |     |
|                |           | Flag                                                                                                            | Fiji                          |     |
|                |           | Ship added date                                                                                                 | 2021-10-01                    |     |
|                |           | Added by                                                                                                        | Australasian Maritime Limited |     |
| Measured w     | eight     | Ship dimensions                                                                                                 |                               |     |
| DWT            | 200       | Length overall (LOA), r                                                                                         | n                             | 34  |
|                |           | Vessel draft, m                                                                                                 |                               | 2.2 |
| Additional In  | formation |                                                                                                                 |                               |     |
| Main Engine    |           | 2 x 335 - 410 KW                                                                                                |                               |     |
| Self-propelled |           |                                                                                                                 |                               |     |
| Decks          |           | 1                                                                                                               |                               |     |
| Passengers     |           | 16                                                                                                              |                               |     |
|                |           |                                                                                                                 |                               |     |
| Similar ships  |           | Show similar ships                                                                                              |                               |     |
| Desurate       |           | Development of the second s | H.L.                          |     |