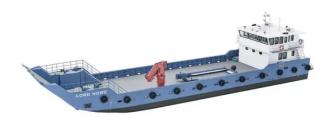

## id 3201 Reefer ship

|                |           | Ship id                                                                                                         | 3201                          |     |
|----------------|-----------|-----------------------------------------------------------------------------------------------------------------|-------------------------------|-----|
|                |           | Category                                                                                                        | <u>Reefer ship</u>            |     |
|                |           | Hull                                                                                                            | double bottom                 |     |
|                |           | Class                                                                                                           | IACS                          |     |
| w              | 3         | Build Year                                                                                                      | 2022                          |     |
|                |           | Flag                                                                                                            | Fiji                          |     |
|                |           | Ship added date                                                                                                 | 2021-10-01                    |     |
|                |           | Added by                                                                                                        | Australasian Maritime Limited |     |
| Measured w     | eight     | Ship dimensions                                                                                                 |                               |     |
| DWT            | 200       | Length overall (LOA), r                                                                                         | n                             | 34  |
|                |           | Vessel draft, m                                                                                                 |                               | 2.2 |
| Additional In  | formation |                                                                                                                 |                               |     |
| Main Engine    |           | 2 x 335 - 410 KW                                                                                                |                               |     |
| Self-propelled |           |                                                                                                                 |                               |     |
| Decks          |           | 1                                                                                                               |                               |     |
| Passengers     |           | 16                                                                                                              |                               |     |
|                |           |                                                                                                                 |                               |     |
| Similar ships  |           | Show similar ships                                                                                              |                               |     |
| Desurate       |           | Development of the second s | H.L.                          |     |