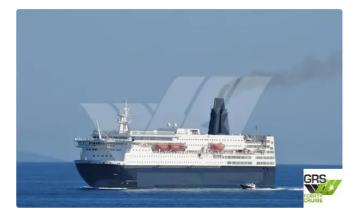

## <sup>id 3209</sup> RORO ship

|  | Ship id         | 3209                    |
|--|-----------------|-------------------------|
|  | Category        | RORO ship               |
|  | Ice class       | 1                       |
|  | Build Year      | 1981                    |
|  | Flag            | Italy                   |
|  | Price           | €20,000,000             |
|  | Ship added date | 2021-10-01              |
|  | Added by        | GRS.OFFSHORE RENEWABLES |
|  |                 |                         |

## Ship dimensions

| Length overall (LOA), m | 168.48 |
|-------------------------|--------|
| Depth, m                | 8      |
| Vessel draft, m         | 5.71   |
|                         |        |

## Additional Information

| Self-propelled |     |
|----------------|-----|
| Decks          | 1   |
| Passengers     | 200 |

| Similar ships | Show similar ships           |
|---------------|------------------------------|
| Requests      | Purchasing requests matching |
| e-mail        | Send E-mail                  |