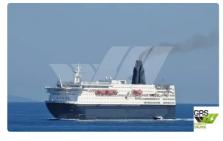

## <sup>id 3209</sup> RORO ship

|  | Ship id         | 3209                    |
|--|-----------------|-------------------------|
|  | Category        | RORO ship               |
|  | Ice class       | 1                       |
|  | Build Year      | 1981                    |
|  | Flag            | Italy                   |
|  | Price           | €20,000,000             |
|  | Ship added date | 2021-10-01              |
|  | Added by        | GRS.OFFSHORE RENEWABLES |
|  |                 |                         |

## Ship dimensions

| Length overall (LOA), m | 168.48 |
|-------------------------|--------|
| Depth, m                | 8      |
| Vessel draft, m         | 5.71   |
|                         |        |

## Additional Information

| Self-propelled |     |
|----------------|-----|
| Decks          | 1   |
| Passengers     | 200 |

| Similar ships | Show similar ships           |
|---------------|------------------------------|
| Requests      | Purchasing requests matching |
| e-mail        | Send E-mail                  |