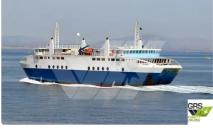

<sup>id 3215</sup> RORO ship

Ship dimensions Length overall (LOA), m

Additional Information

Vessel draft, m

Self-propelled

Decks

|                         |                           |                     | E12262957 |
|-------------------------|---------------------------|---------------------|-----------|
| Ship id                 | 3215                      |                     |           |
| Category <u>RORO sh</u> |                           | <u>) ship</u>       |           |
| Build Year 2006         |                           |                     |           |
| Flag                    | ag Greece                 |                     |           |
| Price                   | €13,000,000               |                     |           |
| Ship added date         | hip added date 2021-09-30 |                     |           |
| Added by <u>GRS.OFF</u> |                           | OFFSHORE RENEWABLES |           |
|                         | 87.7                      |                     |           |
|                         | 3.51                      |                     |           |
|                         | 5.51                      |                     |           |
|                         |                           |                     |           |
|                         |                           |                     |           |
|                         |                           |                     | 1         |
|                         |                           |                     |           |