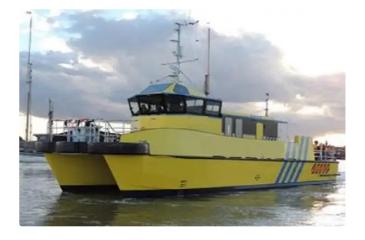

## Container ship

| Ship id         | 3220                             |
|-----------------|----------------------------------|
| Category        | <u>Container ship</u>            |
| Build Year      | 2012                             |
| Ship added date | 2021-09-30                       |
| Added by        | <u>Fairways Marine Brokerage</u> |

## Ship dimensions

| Length overall (LOA), m | 18.5 |
|-------------------------|------|
| Vessel draft, m         | 0.86 |