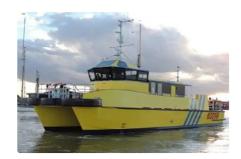

## Container ship

| Ship id         | 3220                             |
|-----------------|----------------------------------|
| Category        | <u>Container ship</u>            |
| Build Year      | 2012                             |
| Ship added date | 2021-09-30                       |
| Added by        | <u>Fairways Marine Brokerage</u> |

## Ship dimensions

| Length overall (LOA), m | 18.5 |
|-------------------------|------|
| Vessel draft, m         | 0.86 |