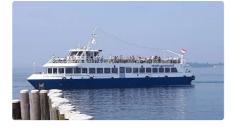

## <sup>id 3222</sup> Motor vessel

|                 |                             | E124265.5.5 |
|-----------------|-----------------------------|-------------|
| Ship id         | 3222                        |             |
| Category        | Motor vessel                |             |
| Build Year      | 1996                        |             |
| Price           | €895,000                    |             |
| Ship added date | 2021-09-30                  |             |
| Added by        | <u>Multiships Brokerage</u> |             |