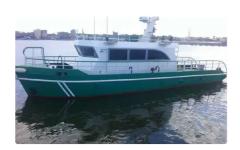

## Work boats

| Ship id         | 3228                                             |  |
|-----------------|--------------------------------------------------|--|
| Category        | Work boats                                       |  |
| Class           | RINA                                             |  |
| Build Year      | 2016                                             |  |
| Ship added date | o added date 2021-09-30                          |  |
| Added by        | Georgia Sgouraki (GO SHIPPING & MANAGEMENT Inc.) |  |

## Ship dimensions

| Length overall (LOA), m | 15.05 |
|-------------------------|-------|
| Depth, m                | 5     |
| Vessel draft, m         | 1.25  |

| Additional Infor | nation                                    |
|------------------|-------------------------------------------|
| Main Engine      | 2 X GM DIESEL, 550BHP EACH, GENS 2 X 18KW |
| Self-propelled   |                                           |
| Similar ships    | Show similar ships                        |
| Requests         | Purchasing requests matching              |
| e-mail           | Send E-mail                               |