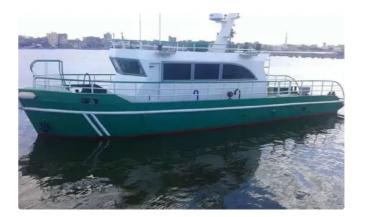

## Work boats

| Ship id         | 3228                                             |  |
|-----------------|--------------------------------------------------|--|
| Category        | Work boats                                       |  |
| Class           | RINA                                             |  |
| Build Year      | 2016                                             |  |
| Ship added date | o added date 2021-09-30                          |  |
| Added by        | Georgia Sgouraki (GO SHIPPING & MANAGEMENT Inc.) |  |

## Ship dimensions

| Length overall (LOA), m | 15.05 |
|-------------------------|-------|
| Depth, m                | 5     |
| Vessel draft, m         | 1.25  |

| Additional Infor | nation                                    |
|------------------|-------------------------------------------|
| Main Engine      | 2 X GM DIESEL, 550BHP EACH, GENS 2 X 18KW |
| Self-propelled   |                                           |
| Similar ships    | Show similar ships                        |
| Requests         | Purchasing requests matching              |
| e-mail           | Send E-mail                               |