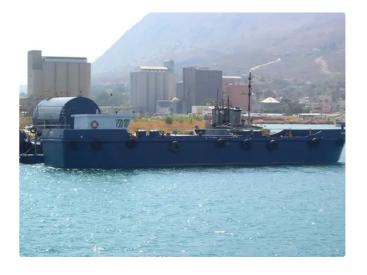

## Barge

| Ship id         | 3230                                             |
|-----------------|--------------------------------------------------|
| Category        | <u>Barge</u>                                     |
| Build Year      | 2005                                             |
| Ship added date | 2021-09-30                                       |
| Added by        | Georgia Sgouraki (GO SHIPPING & MANAGEMENT Inc.) |