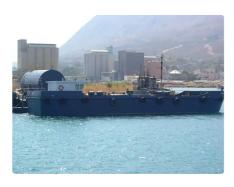

## Barge

| Ship id         | 3230                                             |
|-----------------|--------------------------------------------------|
| Category        | <u>Barge</u>                                     |
| Build Year      | 2005                                             |
| Ship added date | 2021-09-30                                       |
| Added by        | Georgia Sgouraki (GO SHIPPING & MANAGEMENT Inc.) |